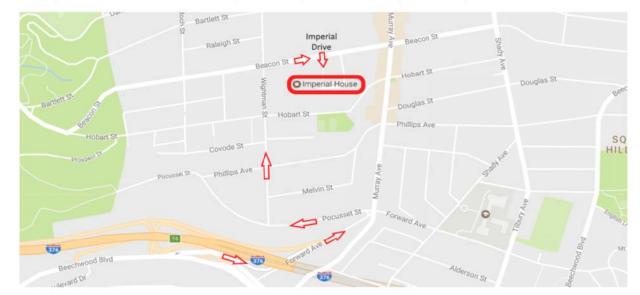

#### "Last Mile" Directions

Take 1st left onto Forward Ave. At 1st light, take very sharp left onto Pocusset St. Take first right onto Wightman St., 5th right onto Beacon St., and 1st right onto Imperial Dr. Turn right at the top of the hill to Imperial House.